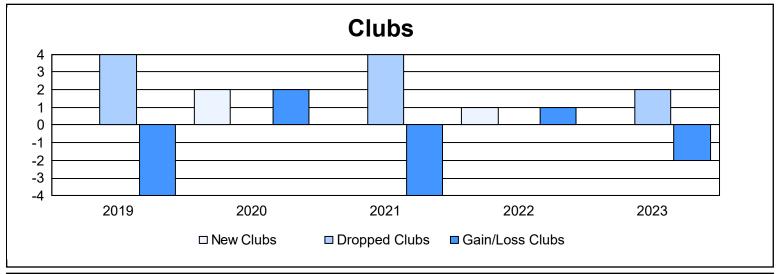

District 14 D

As of June 2023 Cumulative

| Year      | New<br>Clubs | Dropped<br>Clubs | Gain/<br>Loss<br>Clubs | New<br>Members | Charter<br>Members | Reinstate<br>Members | Transfer<br>Members | Total<br>Member<br>Added | Total<br>Members<br>Dropped | Gain/<br>Loss<br>Members |
|-----------|--------------|------------------|------------------------|----------------|--------------------|----------------------|---------------------|--------------------------|-----------------------------|--------------------------|
| 2018-2019 | 0            | 4                | -4                     | 80             | 11                 | 4                    | 7                   | 102                      | 173                         | -71                      |
| 2019-2020 | 2            | 0                | 2                      | 63             | 56                 | 4                    | 8                   | 131                      | 112                         | 19                       |
| 2020-2021 | 0            | 4                | -4                     | 64             | 6                  | 1                    | 6                   | 77                       | 150                         | -73                      |
| 2021-2022 | 1            | 0                | 1                      | 101            | 33                 | 3                    | 8                   | 145                      | 134                         | 11                       |
| 2022-2023 | 0            | 2                | -2                     | 65             | 2                  | 4                    | 12                  | 83                       | 152                         | -69                      |
| Average   | 1            | 2                | -1                     | 75             | 22                 | 3                    | 8                   | 108                      | 144                         | -37                      |